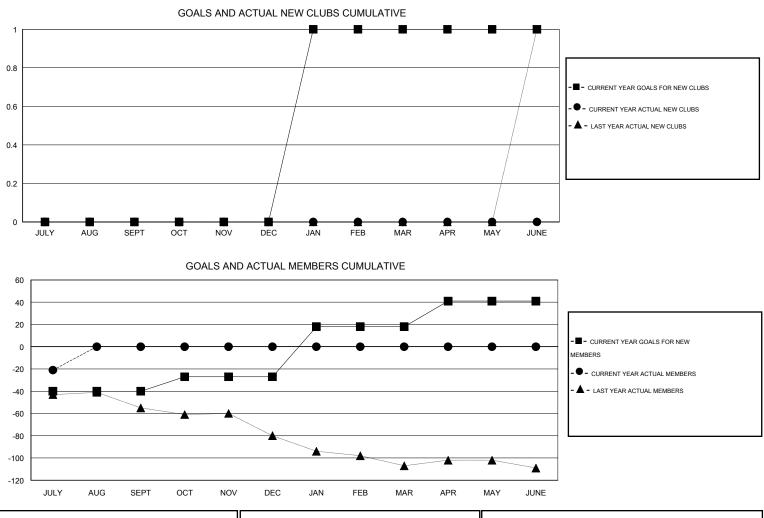

## GMT: Gary Wong

| GMT: Gary W                 | Vong             |           | LOCATIO          | N WASHING        | TON                         |                    |                                     |                    | GMT CA 1         |
|-----------------------------|------------------|-----------|------------------|------------------|-----------------------------|--------------------|-------------------------------------|--------------------|------------------|
|                             |                  | Clubs     |                  |                  | Members                     |                    |                                     |                    |                  |
| RESULTS FOR 2015-2016       |                  |           |                  |                  | RESULTS FOR 2015-2016       |                    |                                     |                    |                  |
| QUARTER                     | NEW CLUB<br>GOAL | NEW CLUBS | DROPPED<br>CLUBS | NET<br>GAIN/LOSS | QUARTER                     | NEW MEMBER<br>GOAL | CHARTER AND<br>NEW MEMBERS<br>ADDED | DROPPED<br>MEMBERS | NET<br>GAIN/LOSS |
| JULY/AUG/SEPT               | 0                | 0         | 0                | 0                | JULY/AUG/SEPT               | -40                | 11                                  | 32                 | -21              |
| OCT/NOV/DEC                 | 0                | 0         | 0                | 0                | OCT/NOV/DEC                 | 13                 | 0                                   | 0                  | 0                |
| JAN/FEB/MAR<br>APR/MAY/JUNE | 1<br>0           | 0<br>0    | 0<br>0           | 0<br>0           | JAN/FEB/MAR<br>APR/MAY/JUNE | 45<br>23           | 0<br>0                              | 0<br>0             | 0<br>0           |